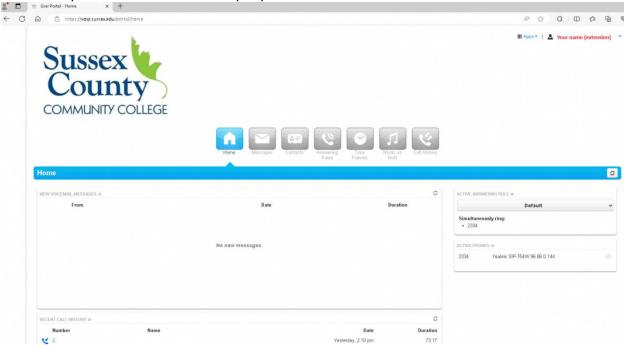

4. Below is a User Phone Portal window where you will be able to manage your extension, voicemails, change your voice mail greeting/PIN, and open a soft phone to initiate and receive calls to your extension from virtually anywhere.