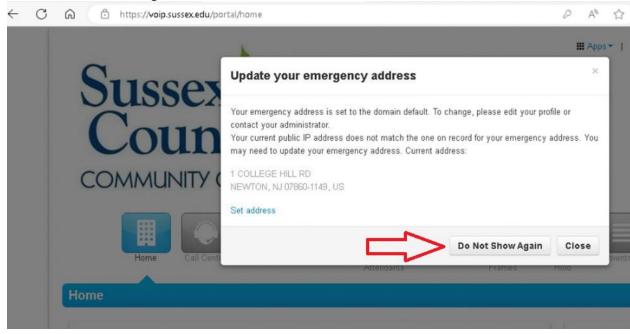

Follow instruction for password reset. Once set you will be brought up to the login screen

Manager Portal: Version 43.4.3

3. Once you log in, you will see a pop-up message regarding the "Update your emergency address," click on "Do Not Show Again."