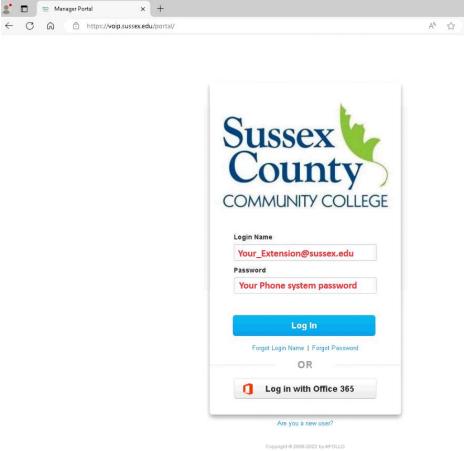

## <u>How to log in to your</u> <u>web phone portal extension</u>

- 1. Open a browser and go to: <u>https://voip.sussex.edu</u>
- 2. Enter your credentials in the following format: *Your <u>Extension@sussex.edu</u>*, example: <u>2099@sussex.edu</u> and your password for the phone portal.

Note: if this is your first time logging in, click on "Forgot Password" and in the next window enter your Login Name in the format of <u>your\_extension@sussex.edu</u>, example: <u>2099@sussex.edu</u> and click "Send". You will then receive an email with password reset instructions to set your password.

Follow instruction for password reset. Once set you will be brought up to the login screen

Manager Portal: Version 43.4.3

3. Once you log in, you will see a pop-up message regarding the "Update your emergency address," click on "Do Not Show Again."